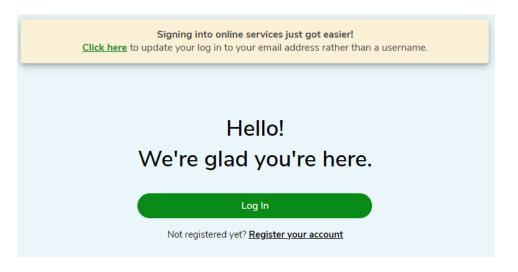

### Student Flow

 If logging in for the first time, select "Register your account". NOTE: "Click here" in the banner takes you to the same place as "Register your account".

2. Enter details requested - email address, confirm email address. Click "Next".