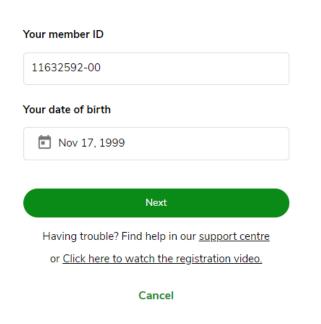

6. Enter details requested – Your member ID, Your date of birth. Click "Next".

7. Enter Mobile Number or option to Skip for now. Click 'Next".