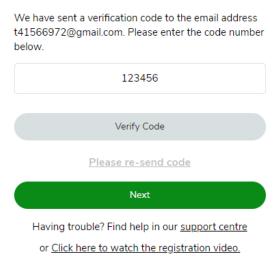

Next

Having trouble? Find help in our support centre

or Click here to watch the registration video.

Cancel

3. A verification code will be sent to the email entered in the previous step.

| We've sent you an email                                                                                        |  |  |  |  |
|----------------------------------------------------------------------------------------------------------------|--|--|--|--|
| The privacy and security of your personal information is very important to us.                                 |  |  |  |  |
| We have sent a verification code to the email address t41566972@gmail.com. Please enter the code number below. |  |  |  |  |
|                                                                                                                |  |  |  |  |
| Verify Code                                                                                                    |  |  |  |  |
| reiniy code                                                                                                    |  |  |  |  |
| Please re-send code                                                                                            |  |  |  |  |
|                                                                                                                |  |  |  |  |
| Please re-send code                                                                                            |  |  |  |  |
| Please re-send code<br>Next                                                                                    |  |  |  |  |

 Sample Email with 6-digit numeric code: NOTE: The verification code can be copied from the email.

> Thank you. Merci.

GreenShield

5. Enter verification code, click verify code, click next.

We've sent you an email

The privacy and security of your personal information

is very important to us.

Cancel

**Register Your Account** 